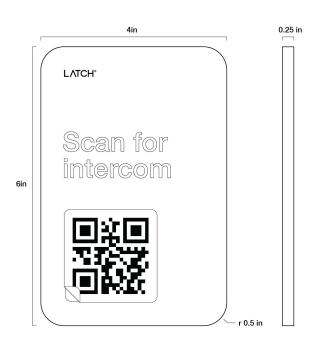

#### **Dimensions**

### **Mechanical Specifications**

| Dimensions | 4" x 6" x 0.25" (101.6mm x 152.4mm x 6.35mm) |
|------------|----------------------------------------------|
| Components | Acrylic, double-sided VHB tape               |