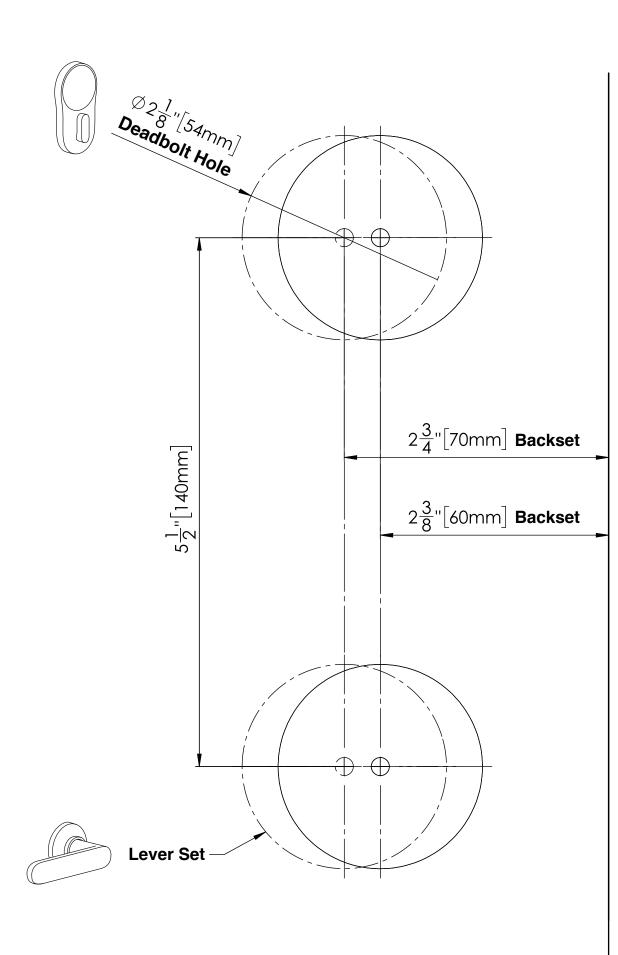

## LATCH

PROPRIETARY AND CONFIDENTIAL

THE INFORMATION CONTAINED IN THIS DRAWING IS THE SOLE PROPERTY OF LATCHABLE, INC. ANY REPRODUCTION IN PART OR AS A WHOLE WITHOUT THE WRITTEN PERMISSION OF LATCHABLE, INC. IS PROHIBITED.

REVISED ON 11/05/20

C2 must be at a 5.5" center-to-center spacing from the lever set bore hole. A privacy deadbolt can be installed above C2 at a 5.5" center-to-center bore hole spacing.

Note above that C2 will not fit on a 4" center-to-center spacing with the lever.