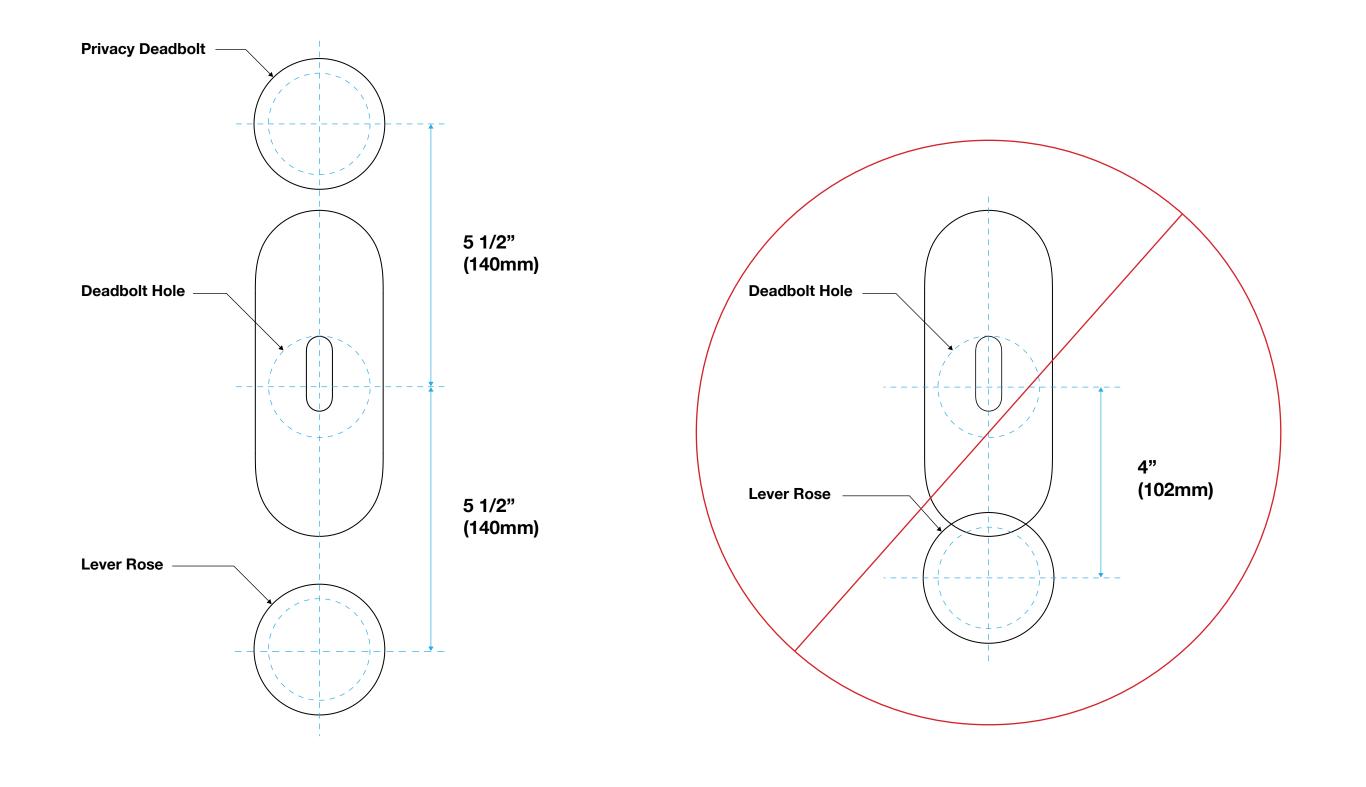

REVISED ON 11/05/20

C2 must be at a 5.5" center-to-center spacing from the lever set bore hole. A privacy deadbolt can be installed above C2 at a 5.5" center-to-center bore hole spacing.

Note above that C2 will not fit on a 4" center-to-center spacing with the lever.