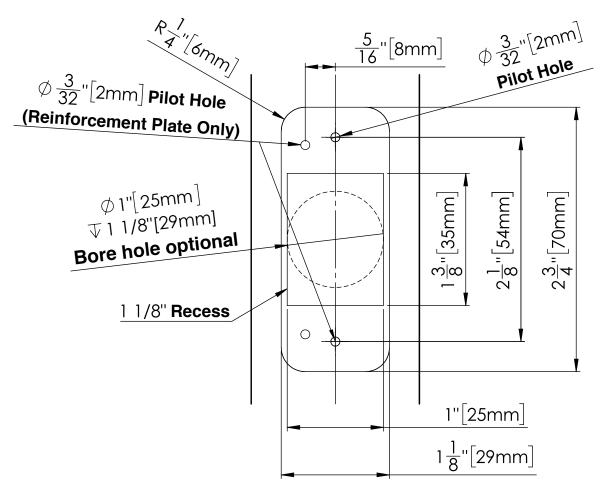

## Strike Template





## LATCH

PROPRIETARY AND CONFIDENTIAL

THE INFORMATION CONTAINED IN THIS DRAWING IS THE SOLE PROPERTY OF LATCHABLE, INC. ANY REPRODUCTION IN PART OR AS A WHOLE WITHOUT THE WRITTEN PERMISSION OF LATCHABLE, INC. IS PROHIBITED.

REVISED ON 11/05/20



C2 must be at a 5.5" center-to-center spacing from the lever set bore hole. A privacy deadbolt can be installed above C2 at a 5.5" center-to-center bore hole spacing.

Note above that C2 will not fit on a 4" center-to-center spacing with the lever.

## LATCH

PROPRIETARY AND CONFIDENTIAL

THE INFORMATION CONTAINED IN THIS DRAWING IS THE SOLE PROPERTY OF LATCHABLE, INC. ANY REPRODUCTION IN PART OR AS A WHOLE WITHOUT THE WRITTEN PERMISSION OF LATCHABLE, INC. IS PROHIBITED.

REVISED ON 11/05/20