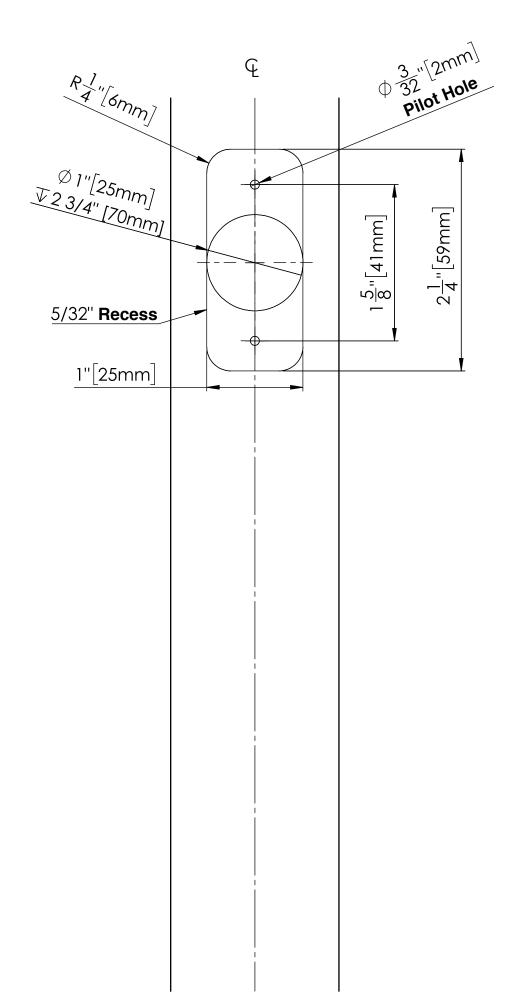

## Strike Template





## LATCH

PROPRIETARY AND CONFIDENTIAL

THE INFORMATION CONTAINED IN THIS DRAWING IS THE SOLE PROPERTY OF LATCHABLE, INC. ANY REPRODUCTION IN PART OR AS A WHOLE WITHOUT THE WRITTEN PERMISSION OF LATCHABLE, INC. IS PROHIBITED.

REVISED ON 11/05/20



C2 must be at a 5.5" center-to-center spacing from the lever set bore hole. A privacy deadbolt can be installed above C2 at a 5.5" center-to-center bore hole spacing.

Note above that C2 will not fit on a 4" center-to-center spacing with the lever.

## LATCH

PROPRIETARY AND CONFIDENTIAL

THE INFORMATION CONTAINED IN THIS DRAWING IS THE SOLE PROPERTY OF LATCHABLE, INC. ANY REPRODUCTION IN PART OR AS A WHOLE WITHOUT THE WRITTEN PERMISSION OF LATCHABLE, INC. IS PROHIBITED.

REVISED ON 11/05/20